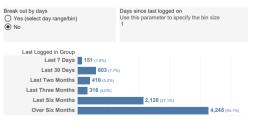

### Membership by Days Since Last Logged on to MSS

If you like to break down the Days since last logged on into smaller group then please select 'Yes' on the Break out by Days Parameter and specify the bin size.