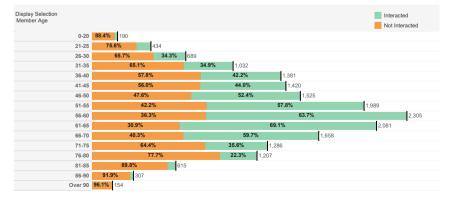

#### Membership by Interaction With MSS & Member Age

Chart is sorted by age profile Y axis can be changed using drop down