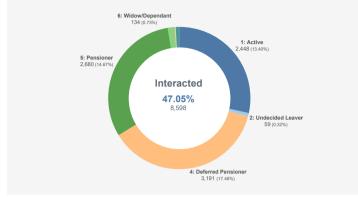

# MSS Dashboard | Membership Summary

Membership by Interaction With MSS & Member Status

6: Widow/Dependant 622 (3.40%) 2: Undecided Leaver 80 (0.44%) Not Interacted 52.95% 9,675 5: Pensioner 2 956 (16 18%) 4: Deferred Pensioner 3,285 (17.98%)

9: Frozen Refund 737 (4.03%)